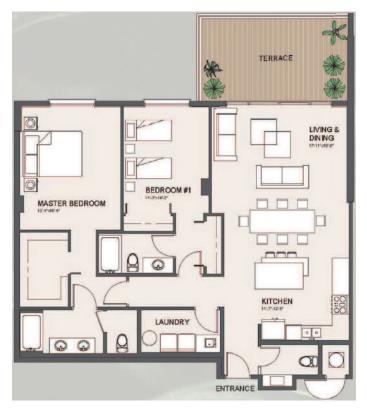

# UNIT 201 / 2 BEDROOM

(2nd Floor)

2 BD | 2.5 BA | 1,560 SQ.FT. | BALCONY: 232 SQ.FT.

# UNIT 203 / 2 BEDROOM

(2nd Floor)

2 BD | 2.5 BA | 1,534 SQ.FT. | BALCONY: 232 SQ.FT.

# UNIT 301 / 2 BEDROOM

(3rd Floor)

2 BD | 2.5 BA | 1,593 SQ.FT. | BALCONY: 232 SQ.FT.

# UNIT 303 / 2 BEDROOM

(3rd Floor)

2 BD | 2.5 BA | 1,560 SQ.FT. | BALCONY: 169 SQ.FT.