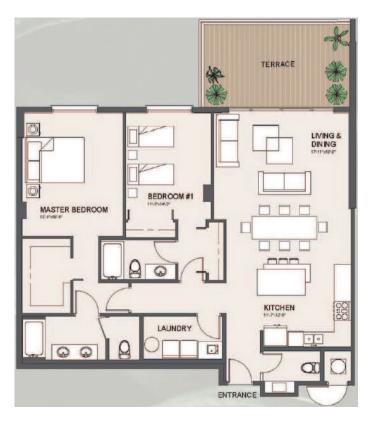

# UNIT 201 / 2 BEDROOM

(2nd Floor)

2 BD | 2.5 BA | 1,560 SQ.FT. | BALCONY: 232 SQ.FT.

# UNIT 203 / 2 BEDROOM

(2nd Floor)

2 BD | 2.5 BA | 1,534 SQ.FT. | BALCONY: 232 SQ.FT.

# UNIT 301 / 2 BEDROOM

(3rd Floor)

2 BD | 2.5 BA | 1,593 SQ.FT. | BALCONY: 232 SQ.FT.

# UNIT 303 / 2 BEDROOM

(3rd Floor)

2 BD | 2.5 BA | 1,560 SQ.FT. | BALCONY: 169 SQ.FT.