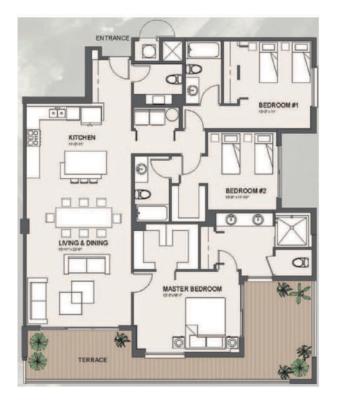

# UNIT 201 / 2 BEDROOM

(2nd Floor)

2 BD | 2.5 BA | 1,560 SQ.FT. | BALCONY: 232 SQ.FT.

# UNIT 203 / 2 BEDROOM

(2nd Floor)

2 BD | 2.5 BA | 1,534 SQ.FT. | BALCONY: 232 SQ.FT.

# UNIT 301 / 2 BEDROOM

(3rd Floor)

2 BD | 2.5 BA | 1,593 SQ.FT. | BALCONY: 232 SQ.FT.

# UNIT 303 / 2 BEDROOM

(3rd Floor)

2 BD | 2.5 BA | 1,560 SQ.FT. | BALCONY: 169 SQ.FT.