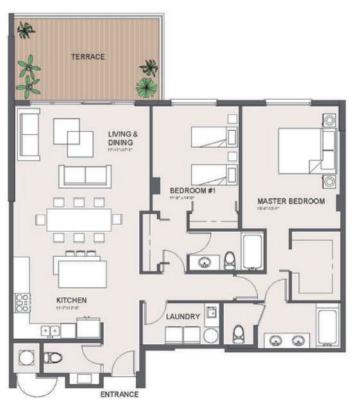

# UNIT 201 / 2 BEDROOM

(2nd Floor)

2 BD | 2.5 BA | 1,560 SQ.FT. | BALCONY: 232 SQ.FT.

# UNIT 203 / 2 BEDROOM

(2nd Floor)

2 BD | 2.5 BA | 1,534 SQ.FT. | BALCONY: 232 SQ.FT.

# UNIT 301 / 2 BEDROOM

(3rd Floor)

2 BD | 2.5 BA | 1,593 SQ.FT. | BALCONY: 232 SQ.FT.

# UNIT 303 / 2 BEDROOM

(3rd Floor)

2 BD | 2.5 BA | 1,560 SQ.FT. | BALCONY: 169 SQ.FT.