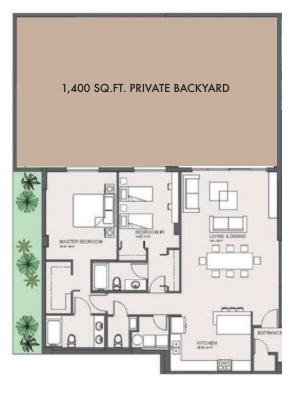

# **UNIT 102-A** / 2 BEDROOM

(Ground Floor)

2 BD | 2.5 BA | 1,562 SQ.FT. | BACKYARD: 1,400 SQ.FT.