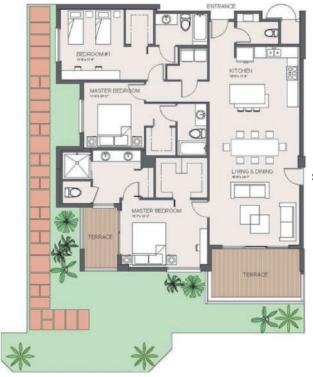

# UNIT 101 / 3 BEDROOM

(Ground Floor)

3 BD I 3.5 BA I 1,834 SQ.FT. I BALCONY: 252 SQ.FT.

STREET PRIVATE ENTRANCE