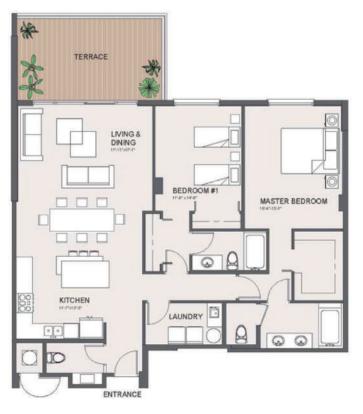

# UNIT 201 / 2 BEDROOM

(2nd Floor)

2 BD | 2.5 BA | 1,560 SQ.FT. | BALCONY: 232 SQ.FT.

# UNIT 203 / 2 BEDROOM

(2nd Floor)

2 BD | 2.5 BA | 1,534 SQ.FT. | BALCONY: 232 SQ.FT.

# UNIT 301 / 2 BEDROOM

(3rd Floor)

2 BD | 2.5 BA | 1,593 SQ.FT. | BALCONY: 232 SQ.FT.

# UNIT 303 / 2 BEDROOM

(3rd Floor)

2 BD | 2.5 BA | 1,560 SQ.FT. | BALCONY: 169 SQ.FT.