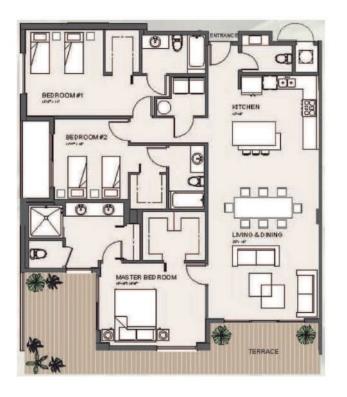

# UNIT 101 / 3 BEDROOM

(Ground Floor)

3 BD I 3.5 BA I 1,834 SQ.FT. I BALCONY: 252 SQ.FT.

STREET PRIVATE ENTRANCE