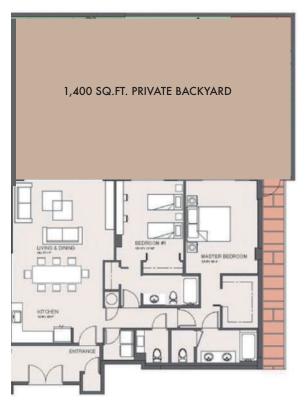

# **UNIT 102-B** / 2 BEDROOM

(Ground Floor)

2 BD | 2.5 BA | 1,562 SQ.FT. | BACKYARD: 1,400 SQ.FT.