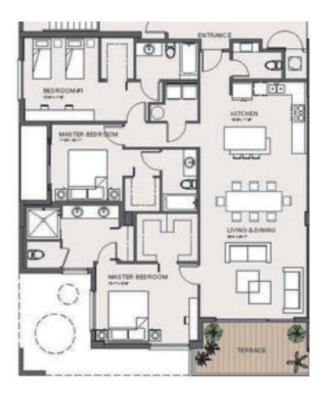

# UNIT 101 / 3 BEDROOM

(Ground Floor)

3 BD I 3.5 BA I 1,834 SQ.FT. I BALCONY: 252 SQ.FT.

STREET PRIVATE ENTRANCE