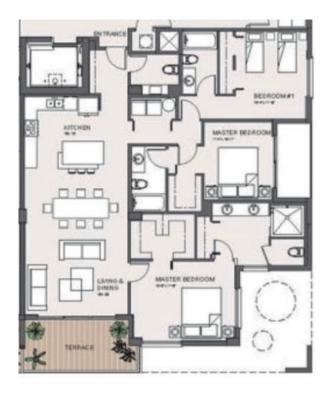

# UNIT 202 / 3 BEDROOM

(2nd Floor)

3 BD | 3.5 BA | 1,834 SQ.FT. | BALCONY: 413 SQ.FT.